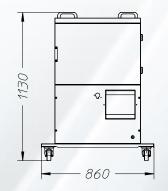

#### STANDARD MACHINE TECHNICAL DATA

| Item code | Model   | DIMENSIONS<br>LxDxH mm | POWER<br>KW | POWER SUPPLY<br>V - Hz* | FLOW RATE<br>m³/h<br>(nozzle line) | NOISE LEVEL |
|-----------|---------|------------------------|-------------|-------------------------|------------------------------------|-------------|
| U35260084 | DST 1.8 | 670x800x1130           | 1.1         | 400 - 50                | 1800                               | <70         |
| U35260135 | DST 2.8 | 860x940x1130           | 2.2         | 400 - 50                | 2800                               | <70         |

Further customizations are possible. For information, please contact our sales office.

| Code              | Description                                                     |  |
|-------------------|-----------------------------------------------------------------|--|
| U35260135         | DST 2.8 MECHANICAL PURIFIER                                     |  |
| STANDARD FEATURES |                                                                 |  |
| -                 | ELECTRIC FAN 2.2 KW 400V                                        |  |
| -                 | METALLIC PREFILTER                                              |  |
| -                 | RIGID SYNTHETIC-FIBRE POCKET                                    |  |
| -                 | MECHANICAL BLOCKAGE DETECTOR                                    |  |
| -                 | ENLARGED BASE                                                   |  |
| -                 | ON-BOARD ELECTRICAL PANEL                                       |  |
|                   | OPTIONAL                                                        |  |
| T34230007         | DEPUREX 2 EXTRACTION ARM Ø160                                   |  |
| T34230002         | DEPUREX 3 EXTRACTION ARM Ø160                                   |  |
| M22520010         | ACTIVATED CARBON FILTER                                         |  |
| D16520097         | H14 ABSOLUTE POSTFILTER (h.68mm)                                |  |
| T24260024         | ACTIVATED CARBON KIT (4 FILTERS, SHELL)                         |  |
| T24260022         | ABSOLUTE FILTER KIT (FILTER H14 h.150mm, SHELL)                 |  |
| G14240064         | COMPLETE WITH A GRIPPER FOR MIG USING AN ELECTROMAGNETIC SENSOR |  |