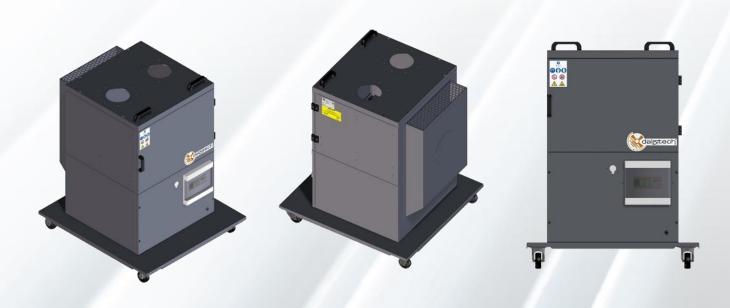

E POSTFILTER (h.68mm)                                |  |
| T24260024         | ACTIVATED CARBON KIT (4 FILTERS, SHELL)                         |  |
| T24260022         | ABSOLUTE FILTER KIT (FILTER H14 h.150mm, SHELL)                 |  |
| G14240064         | COMPLETE WITH A GRIPPER FOR MIG USING AN ELECTROMAGNETIC SENSOR |  |

 $Further\ customizations\ are\ possible.\ For\ information,\ please\ contact\ our\ sales\ office.$ 

COMPLETE WITH A GRIPPER FOR TIG USING AN ELECTROMAGNETIC SENSOR

AUTOMATIC START/SHUT-DOWN CIRCUIT





G14240056

S28240035

## Here are more illustrative images of the DST 1.8 MOBILE PURIFIER





## Here are more illustrative images of the DST 1.8 MOBILE PURIFIER







# Here are more illustrative images of the $\ensuremath{\mathsf{DST}}$ 2.8 MOBILE PURIFIER