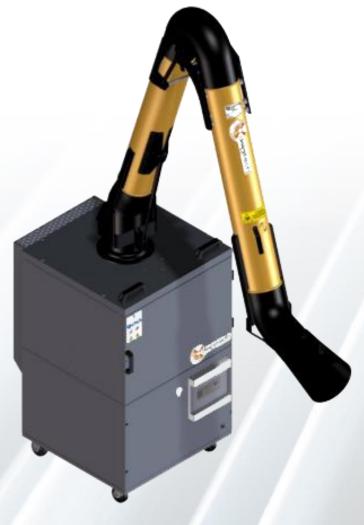

# **DST MOBILE PURIFIERS**

Mobile purifiers suitable for the extraction of fumes and dry dust deriving from metal-welding processes, plastic-material thermal-welding, flame brazing, the dry extraction of materials (polishing, grinding, frosting, etc.). They can be combined with Depurex-Series articulated extraction arms or flexible hoses with extraction nozzles.

The filter system consists of metallic mechanical and electrowelded pocket filters, the degree of efficiency of which is controlled by a differential pressure switch. During electric welding operations, they can be equipped with an automatic start/shutdown device and a gripper with an electromagnetic sensor.

#### **OPTIONAL**

| T34230050 | DEPUREX 1 EXTRACTION ARM Ø160                                   |
|-----------|-----------------------------------------------------------------|
| T34230007 | DEPUREX 2 EXTRACTION ARM Ø160                                   |
| M22520010 | ACTIVATED CARBON FILTER                                         |
| D16520097 | H14 ABSOLUTE POSTFILTER (h.68mm)                                |
| D16520210 | RIGID SYNTHETIC-FIBRE POCKET                                    |
| T24260027 | ACTIVATED CARBON KIT (4 FILTERS, SHELL, ENLARGED BASE)          |
| T24260026 | ABSOLUTE FILTER KIT (FILTER h14 h.150mm, SHELL, ENLARGED BASE)  |
| T24260023 | DEPUREX 3 KIT (enlarged base, DEPUREX 3)                        |
| G14240064 | COMPLETE WITH A GRIPPER FOR MIG USING AN ELECTROMAGNETIC SENSOR |
| G14240056 | COMPLETE WITH A GRIPPER FOR TIG USING AN ELECTROMAGNETIC SENSOR |
| S28240028 | AUTOMATIC START/SHUT-DOWN CIRCUIT                               |
| G14310044 | HOUR COUNTER                                                    |
|           | ·                                                               |