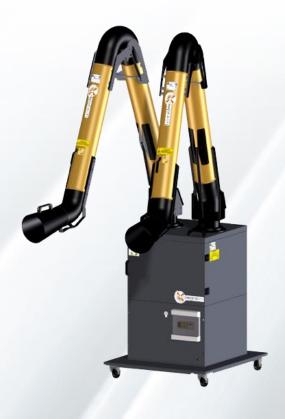

ON ARM Ø160                                   |  |
| T34230002         | DEPUREX 3 EXTRACTION ARM Ø160                                   |  |
| M22520010         | ACTIVATED CARBON FILTER                                         |  |
| D16520097         | H14 ABSOLUTE POSTFILTER (h.68mm)                                |  |
| T24260024         | ACTIVATED CARBON KIT (4 FILTERS, SHELL)                         |  |
| T24260022         | ABSOLUTE FILTER KIT (FILTER H14 h.150mm, SHELL)                 |  |
| G14240064         | COMPLETE WITH A GRIPPER FOR MIG USING AN ELECTROMAGNETIC SENSOR |  |

 $Further\ customizations\ are\ possible.\ For\ information,\ please\ contact\ our\ sales\ office.$ 

COMPLETE WITH A GRIPPER FOR TIG USING AN ELECTROMAGNETIC SENSOR

AUTOMATIC START/SHUT-DOWN CIRCUIT





G14240056

S28240035

## Here are more illustrative images of the DST 1.8 MOBILE PURIFIER





## Here are more illustrative images of the DST 1.8 MOBILE PURIFIER







# Here are more illustrative images of the $\ensuremath{\mathsf{DST}}$ 2.8 MOBILE PURIFIER