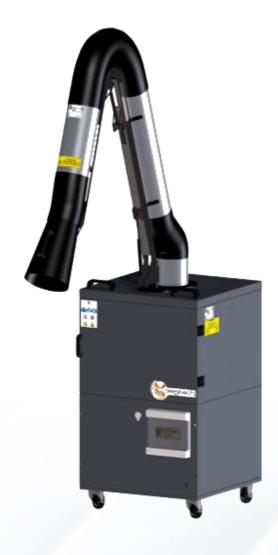

# Here are more illustrative images of the $\ensuremath{\mathsf{DST}}$ 2.8 MOBILE PURIFIER