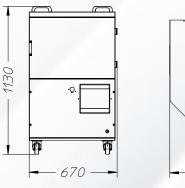

#### STANDARD MACHINE TECHNICAL DATA

| Item code | Model   | DIMENSIONS<br>LxDxH mm | POWER<br>KW | POWER SUPPLY<br>V - Hz* | FLOW RATE<br>m³/h<br>(nozzle line) | NOISE LEVEL |
|-----------|---------|------------------------|-------------|-------------------------|------------------------------------|-------------|
| U35260084 | DST 1.8 | 670x800x1130           | 1.1         | 400 - 50                | 1800                               | <70         |
| U35260135 | DST 2.8 | 860x940x1130           | 2.2         | 400 - 50                | 2800                               | <70         |

\*Also available in 110V, 230V and ATEX versions

DST 1.8

DST 2.8

| Code      | Description                 |  |
|-----------|-----------------------------|--|
| U35260084 | DST 1.8 MECHANICAL PURIFIER |  |