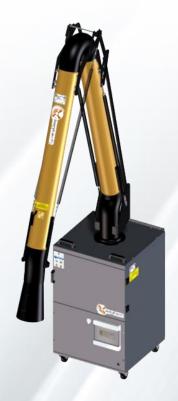

10 | RIGID SYNTHETIC-FIBRE POCKET                                    |
| T24260027 | ACTIVATED CARBON KIT (4 FILTERS, SHELL, ENLARGED BASE)          |
| T24260026 | ABSOLUTE FILTER KIT (FILTER h14 h.150mm, SHELL, ENLARGED BASE)  |
| T24260023 | DEPUREX 3 KIT (enlarged base, DEPUREX 3)                        |
| G14240064 | COMPLETE WITH A GRIPPER FOR MIG USING AN ELECTROMAGNETIC SENSOR |
| G14240056 | COMPLETE WITH A GRIPPER FOR TIG USING AN ELECTROMAGNETIC SENSOR |
| S28240028 | AUTOMATIC START/SHUT-DOWN CIRCUIT                               |
| G14310044 | HOUR COUNTER                                                    |
|           | ·                                                               |

Further customizations are possible. For information, please contact our sales office.





| Code              | Description                                                     |  |
|-------------------|-----------------------------------------------------------------|--|
| U35260135         | DST 2.8 MECHANICAL PURIFIER                                     |  |
| STANDARD FEATURES |                                                                 |  |
| -                 | ELECTRIC FAN 2.2 KW 400V                                        |  |
| -                 | METALLIC PREFILTER                                              |  |
| -                 | RIGID SYNTHETIC-FIBRE POCKET                                    |  |
| -                 | MECHANICAL BLOCKAGE DETECTOR                                    |  |
| -                 | ENLARGED BASE