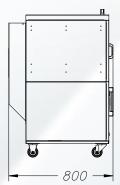

#### STANDARD MACHINE TECHNICAL DATA

| Item code | Model   | DIMENSIONS<br>LxDxH mm | POWER<br>KW | POWER SUPPLY<br>V - Hz* | FLOW RATE<br>m³/h<br>(nozzle line) | NOISE LEVEL |
|-----------|---------|------------------------|-------------|-------------------------|------------------------------------|-------------|
| U35260084 | DST 1.8 | 670x800x1130           | 1.1         | 400 - 50                | 1800                               | <70         |
| U35260135 | DST 2.8 | 860x940x1130           | 2.2         | 400 - 50                | 2800                               | <70         |

Further customizations are possible. For information, please contact our sales office.

| Code              | Description                                                     |  |
|-------------------|-----------------------------------------------------------------|--|
| U35260135         | DST 2.8 MECHANICAL PURIFIER                                     |  |
| STANDARD FEATURES |                                                                 |  |
| -                 | ELECTRIC FAN 2.2 KW 400V                                        |  |
| -                 | METALLIC PREFILTER                                              |  |
| -                 | RIGID SYNTHETIC-FIBRE POCKET                                    |  |
| -                 | MECHANICAL BLOCKAGE DETECTOR                                    |  |
| -                 | ENLARGED BASE                                                   |  |
| -                 | ON-BOARD ELECTRICAL PANEL                                       |  |
|                   | OPTIONAL                                                        |  |
| T34230007         | DEPUREX 2 EXTRACTION ARM Ø160                                   |  |
| T34230002         | DEPUREX 3 EXTRACTION ARM Ø160                                   |  |
| M22520010         | ACTIVATED CARBON FILTER                                         |  |
| D16520097         | H14 ABSOLUTE POSTFILTER (h.68mm)                                |  |
| T24260024         | ACTIVATED CARBON KIT (4 FILTERS, SHELL)                         |  |
| T24260022         | ABSOLUTE FILTER KIT (FILTER H14 h.150mm, SHELL)                 |  |
| G14240064         | COMPLETE WITH A GRIPPER FOR MIG USING AN ELECTROMAGNETIC SENSOR |  |