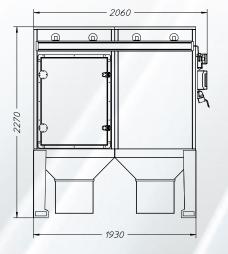

## STANDARD MACHINE TECHNICAL DATA

| Item code | MODEL    | DIMENSIONS<br>(motor excluded)<br>(L x D x H) mm | POWER<br>[KW] | POWER SUPPLY* [V] - [Hz] | FLOW RATE [m³/h] | FILTER<br>SURFACE |
|-----------|----------|--------------------------------------------------|---------------|--------------------------|------------------|-------------------|
| U35260091 | DEPOL 40 | 970x950x2270                                     | -             | 400 - 50                 | 4000             | 64 m²             |
| U35260092 | DEPOL 80 | 1930x950x2270                                    | -             | 400 - 50                 | 8000             | 128 m²            |

\*Also available in an ATEX version

DEPOL 40

DEPOL 80

| Code      | Description                          |  |  |
|-----------|--------------------------------------|--|--|
| U35260091 | DEPOL 40 MODULAR DEDUSTER            |  |  |
|           | STANDARD FEATURES                    |  |  |
| -         | AIR RESERVOIR FOR AUTOMATIC CLEANING |  |  |
| -         | CARTRIDGE                            |  |  |
| -         | ECONOMIZER CIRCUIT                   |  |  |
| -         | HOPPER WITH DUST COLLECTION BIN      |  |  |
| -         | ON-BOARD ELECTRICAL PANEL            |  |  |
|           | OPTIONAL                             |  |  |
| E14690000 | ELECTRIC FAN ON REQUEST              |  |  |
|           | SOUNDPROOF MOTOR CASING ON REQUEST   |  |  |