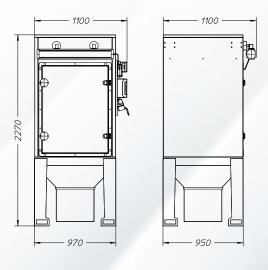

## STANDARD MACHINE TECHNICAL DATA

| Item code | MODEL    | DIMENSIONS<br>(motor excluded)<br>(L x D x H) mm | POWER<br>[KW] | POWER SUPPLY* [V] - [Hz] | FLOW RATE [m³/h] | FILTER<br>SURFACE |
|-----------|----------|--------------------------------------------------|---------------|--------------------------|------------------|-------------------|
| U35260091 | DEPOL 40 | 970x950x2270                                     | -             | 400 - 50                 | 4000             | 64 m²             |
| U35260092 | DEPOL 80 | 1930x950x2270                                    | -             | 400 - 50                 | 8000             | 128 m²            |

\*Also available in an ATEX version

DEPOL 40

DEPOL 80

| Code      | Description                          |  |  |
|-----------|--------------------------------------|--|--|
| U35260091 | DEPOL 40 MODULAR DEDUSTER            |  |  |
|           | STANDARD FEATURES                    |  |  |
| -         | AIR RESERVOIR FOR AUTOMATIC CLEANING |  |  |
| -         | CARTRIDGE                            |  |  |
| -         | ECONOMIZER CIRCUIT                   |  |  |
| -         | HOPPER WITH DUST COLLECTION BIN      |  |  |
| -         | ON-BOARD ELECTRICAL PANEL            |  |  |
|           | OPTIONAL                             |  |  |
| E14690000 | ELECTRIC FAN ON REQUEST              |  |  |
|           | SOUNDPROOF MOTOR CASING ON REQUEST   |  |  |