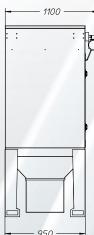

## STANDARD MACHINE TECHNICAL DATA

| Item code | MODEL    | DIMENSIONS<br>(motor excluded)<br>(L x D x H) mm | POWER<br>[KW] | POWER SUPPLY* [V] - [Hz] | FLOW RATE [m³/h] | FILTER<br>SURFACE |
|-----------|----------|--------------------------------------------------|---------------|--------------------------|------------------|-------------------|
| U35260091 | DEPOL 40 | 970x950x2270                                     | -             | 400 - 50                 | 4000             | 64 m²             |
| U35260092 | DEPOL 80 | 1930x950x2270                                    | -             | 400 - 50                 | 8000             | 128 m²            |

\*Also available in an ATEX version

DEPOL 40

DEPOL 80

| Code      | Description                          |  |  |
|-----------|--------------------------------------|--|--|
| U35260091 | DEPOL 40 MODULAR DEDUSTER            |  |  |
|           | STANDARD FEATURES                    |  |  |
| -         | AIR RESERVOIR FOR AUTOMATIC CLEANING |  |  |
| -         | CARTRIDGE                            |  |  |
| -         | ECONOMIZER CIRCUIT                   |  |  |
| -         | HOPPER WITH DUST COLLECTION BIN      |  |  |
| -         | ON-BOARD ELECTRICAL PANEL            |  |  |
|           | OPTIONAL                             |  |  |
| E14690000 | ELECTRIC FAN ON REQUEST              |  |  |
|           | SOUNDPROOF MOTOR CASING ON REQUEST   |  |  |