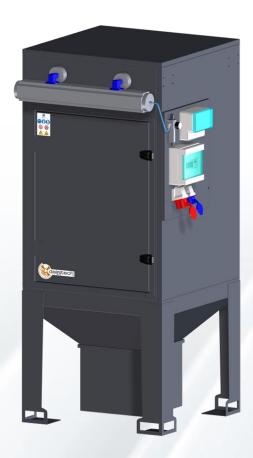

## STANDARD MACHINE TECHNICAL DATA

| Item code | MODEL    | DIMENSIONS<br>(motor excluded)<br>(L x D x H) mm | POWER<br>[KW] | POWER SUPPLY* [V] - [Hz] | FLOW RATE [m³/h] | FILTER<br>SURFACE |
|-----------|----------|--------------------------------------------------|---------------|--------------------------|------------------|-------------------|
| U35260091 | DEPOL 40 | 970x950x2270                                     | -             | 400 - 50                 | 4000             | 64 m²             |
| U35260092 | DEPOL 80 | 1930x950x2270                                    | -             | 400 - 50                 | 8000             | 128 m²            |

\*Also available in an ATEX version

DEPOL 40

DEPOL 80

| Code      | Description                          |  |  |
|-----------|--------------------------------------|--|--|
| U35260091 | DEPOL 40 MODULAR DEDUSTER            |  |  |
|           | STANDARD FEATURES                    |  |  |
| -         | AIR RESERVOIR FOR AUTOMATIC CLEANING |  |  |
| -         | CARTRIDGE                            |  |  |
| -         | ECONOMIZER CIRCUIT                   |  |  |
| -         | HOPPER WITH DUST COLLECTION BIN      |  |  |
| -         | ON-BOARD ELECTRICAL PANEL            |  |  |
|           | OPTIONAL                             |  |  |
| E14690000 | ELECTRIC FAN ON REQUEST              |  |  |
|           | SOUNDPROOF MOTOR CASING ON REQUEST   |  |  |