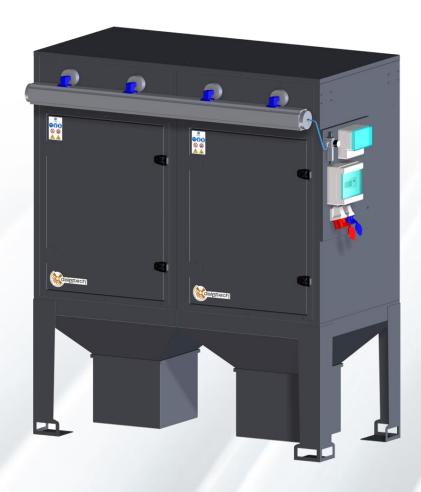

## STANDARD MACHINE TECHNICAL DATA

| Item code | MODEL    | DIMENSIONS<br>(motor excluded)<br>(L x D x H) mm | POWER<br>[KW] | POWER SUPPLY* [V] - [Hz] | FLOW RATE [m³/h] | FILTER<br>SURFACE |
|-----------|----------|--------------------------------------------------|---------------|--------------------------|------------------|-------------------|
| U35260091 | DEPOL 40 | 970x950x2270                                     | -             | 400 - 50                 | 4000             | 64 m²             |
| U35260092 | DEPOL 80 | 1930x950x2270                                    | -             | 400 - 50                 | 8000             | 128 m²            |

Further customizations are possible. For information, please contact our sales office.

INVERTER UPON REQUEST

| Code      | Description                          |  |  |  |
|-----------|--------------------------------------|--|--|--|
| U35260092 | DEPOL 80 MODULAR DEDUSTER            |  |  |  |
|           | STANDARD FEATURES                    |  |  |  |
| -         | AIR RESERVOIR FOR AUTOMATIC CLEANING |  |  |  |
| -         | CARTRIDGE                            |  |  |  |
| -         | ECONOMIZER CIRCUIT                   |  |  |  |
| -         | HOPPER WITH DUST COLLECTION BIN      |  |  |  |
| -         | ON-BOARD ELECTRICAL PANEL            |  |  |  |
| OPTIONAL  |                                      |  |  |  |
| E14690000 | ELECTRIC FAN ON REQUEST              |  |  |  |
|           | SOUNDPROOF MOTOR CASING ON REQUEST   |  |  |  |
|           | INVERTER UPON REQUEST                |  |  |  |