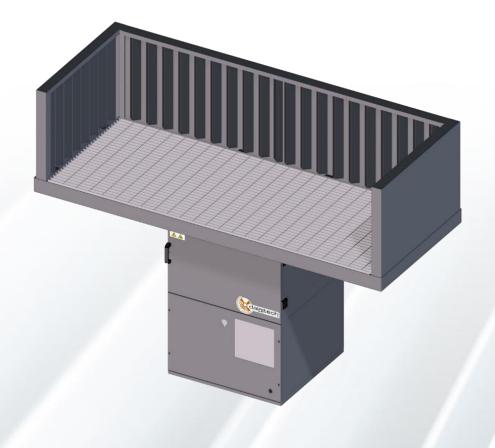

## **BL WORKBENCHES**

Workbenches without an extraction unit used in combination with centralised extraction systems or filter modules equipped with an electric fan.

They are suitable for the extraction of fumes generated by various welding processes, of dust generated by grinding processes and of glue vapours (by adding an activated-carbon filtration system).

They come with an extraction grate on which to place the pieces being worked on.

They can be equipped with non-extracting protective bulkheads with or without protective glass or extraction bulkheads with anti-rebound fragment protection slats.

The filter system consists of a metallic mechanical prefilter.