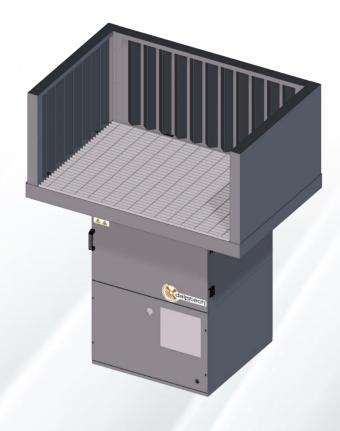

## **BL WORKBENCHES**

Workbenches without an extraction unit used in combination with centralised extraction systems or filter modules equipped with an electric fan.

They are suitable for the extraction of fumes generated by various welding processes, of dust generated by grinding processes and of glue vapours (by adding an activated-carbon filtration system).

They come with an extraction grate on which to place the pieces being worked on.

They can be equipped with non-extracting protective bulkheads with or without protective glass or extraction bulkheads with anti-rebound fragment protection slats.

The filter system consists of a metallic mechanical prefilter.