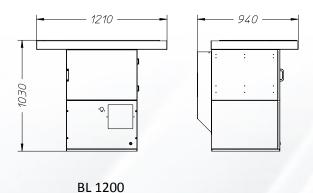

## STANDARD BENCH TECHNICAL DATA

| Item code | Model   | DIMENSIONS<br>(L x D x H) mm | POWER<br>[KW] | POWER SUPPLY [V] - [Hz] | FLOW RATE [m³/h] | NOISE LEVEL<br>[dB(A)] |
|-----------|---------|------------------------------|---------------|-------------------------|------------------|------------------------|
| U35260012 | BL 1200 | 1210x940x1030                | -             | -                       | -                | -                      |
| U35260013 | BL 2000 | 2010x940x1030                | -             | -                       | -                | -                      |

| Code      | Description       |
|-----------|-------------------|
| U35260012 | BL 1200 WORKBENCH |

## STANDARD FEATURES

| -         | GRATE AND PLATFORM 1200x800 |
|-----------|-----------------------------|
| -         | METALLIC PREFILTER          |
|           | OPTIONAL                    |
| L16060008 | EXTRACTION BULKHEADS H.500  |
| L16060009 | PROTECTIVE BULKHEADS H.500  |