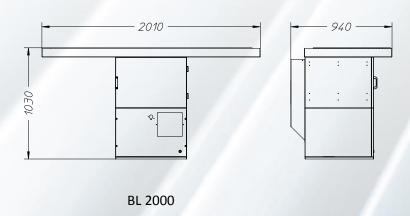

## STANDARD BENCH TECHNICAL DATA

| Item code | Model   | DIMENSIONS<br>(L x D x H) mm | POWER<br>[KW] | POWER SUPPLY [V] - [Hz] | FLOW RATE [m³/h] | NOISE LEVEL<br>[dB(A)] |
|-----------|---------|------------------------------|---------------|-------------------------|------------------|------------------------|
| U35260012 | BL 1200 | 1210x940x1030                | -             | -                       | -                | -                      |
| U35260013 | BL 2000 | 2010x940x1030                | -             | -                       | -                | -                      |

Further customizations are possible. For information, please contact our sales office.

| Code      | Description                       |  |  |
|-----------|-----------------------------------|--|--|
| U35260013 | BL 2000 WORKBENCH                 |  |  |
|           | STANDARD FEATURES                 |  |  |
| -         | GRATE AND PLATFORM 2000x800       |  |  |
| -         | METALLIC PREFILTER AND POSTFILTER |  |  |
|           | OPTIONAL                          |  |  |
| L16060010 | EXTRACTION BULKHEADS H.500        |  |  |
| L16060011 | PROTECTIVE BULKHEADS H.500        |  |  |